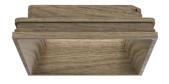

#### **COMPATIBLE WOODS**

To ensure proper machining and performance, please refer to the checklist below for wood compatibility requirements.

- Ensure the wood is hard wood, this wood must be >900 on the Janka scale.
- Wood must have a straight open or closed grain structure.
- No endangered woods can be used.
- Moisture content must be less that 8%.



Janka Scale

The wood supplied by the customer needs to be 8/4 (2") minimum thick, 4.75" (wide), and 4.75" X # of baffles long. It is important to provide 10% extra material for fallout.

#### **OFFERING**

Timber Glow™ wooden baffles will be available for Fraxion®3 and Fraxion®4 fixtures for dry and damp locations only. Options include round or square baffle, deep or shallow regress, and fixed or adjustable configurations.



WALNUT



WHITE OAK

### **FINISHING DETAILS**

- · Our baffles do NOT come pre-finished.
- · We recomend the finish to match the corresponding wood ceiling.
- · We recommend a durable moisture-resistant clean coat lacquer.
- · Polyurethane products are acceptable.
- · Wood finishing oils, such as Danish or teak oil, can be used, noting that the color of the wood may be affected.

## **LEAD TIME**

|                                                        | 0-20 UNITS | 21-50 UNITS | 51+ UNITS       |
|--------------------------------------------------------|------------|-------------|-----------------|
| CLIENT SUPPLIED WOOD<br>(FROM FACTORY RECEIPT OF WOOD) | 4 WEEKS    | 5 WEEKS     | CONSULT FACTORY |
| LLC OFFERED WOOD<br>(POST ORDER RELEASE)               | 4 WEEKS    | 5 WEEKS     | CONSULT