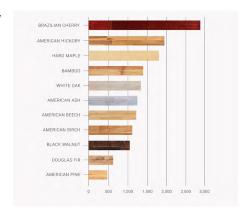

#### **COMPATIBLE WOODS**

To ensure proper machining and performance, please refer to the checklist below for wood compatibility requirements.

- Ensure the wood is hard wood, this wood must be >900 on the Janka scale.
- Wood must have a straight open or closed grain structure.
- No endangered woods can be used.
- Moisture content must be less that 8%.

Janka Scale

The wood supplied by the customer needs to be 8/4 (2") minimum thick, 4.75" (wide), and 4.75" X # of baffles long. It is important to provide 10% extra material for fallout.