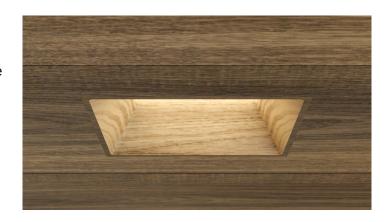

# TIMBER GLOW ™

Introducing Timber Glow™-- Lucifer Lighting's new premier wooden baffle offering for Fraxion® downlights. Offered in White Oak and Walnut factory supplied wood. For all other hard wood selections, we will accept wood directly from clients for in-house fabrication.

#### **OFFERING**

Timber Glow™ wooden baffles will be available for Fraxion®3 and Fraxion®4 fixtures for dry and damp locations only. Options include round or square baffle, deep or shallow regress, and fixed or adjustable configurations.