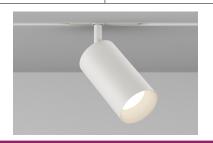

# TRACK HEAD **MONOPOINT INSPIRED** CTM2 ADJUSTABLE

Highlight art, objects, places, spaces, seating areas, and architectural details with a classic profile that offers easy-to-adjust, in-field versatility.

#### TRACK HEAD

## ADJUSTABILITY

Up to 90° lockable tilt and 370° lockable rotation.

#### B TRACK ADAPTER

Proprietary asymmetric track adapter; compatible with Lucifer Lighting track only. Available in Black and White finishes to match track systems.

Standard length is 1.4". Stem is not field cuttable. Powdercoat finishes standard, consult factory for Alumina

#### BODY

Power supply integrated into fixture body. Available in powdercoat and Alumina

#### OPTICS

Optic integrates Reflection, Refraction and TIR offering 10°, 15°, 25°, 40° & 60° beams.

#### EFFECTS DEVICES

Track Head accepts 2 effects devices; Soft Focus Lens standard.

#### G BAFFLE

Baffle minimizes aperture glare and conceals view into fixture. Powdercoat finishes standard, consult factory for Alumina finishes.