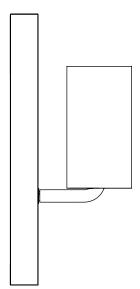

#### TRACK HEAD

## ADJUSTABILITY

Up to 90° lockable tilt and 370° lockable rotation.

#### **WALL MOUNT**

CTM2 may be installed in vertical track or wall mounted. Must specify fixture as Wall