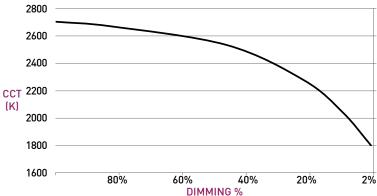

#### STANDARD WARM DIM PROFILE

| 90W12<br>3000K - 1800K | Full on<br>100% | Dimmed<br>to 80% | Dimmed<br>to 70% | Dimmed<br>to 50% | Dimmed<br>to 20% | Dimmed<br>to 10% | Dimmed<br>to 2% |
|------------------------|-----------------|------------------|------------------|------------------|------------------|------------------|-----------------|
| CCT (K)                | 3000            | 2950             | 2920             | 2775             | 2375             | 2000             | 1800            |
| Light Output (Lm)      | 975             | 780              | 683              | 438              | 195              | 97               | 20              |
| Power (W)              | 16              | 13               | 11               | 8                | 3                | 1.6              | 0.3             |
| Efficacy (LPW)         | 61              | 61               | 61               | 61               | 61               | 61               | 61              |