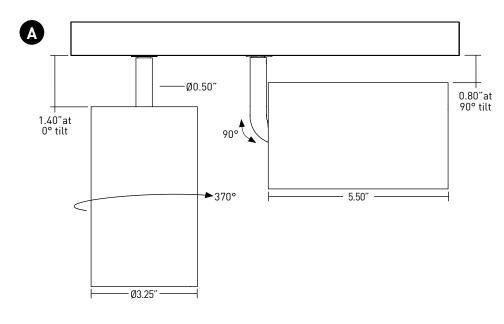

## ADJUSTABILITY

Up to 90° lockable tilt and 370° lockable rotation.

#### B TRACK ADAPTER

Proprietary asymmetric track adapter; compatible with Lucifer Lighting track only. Available in Black and White finishes to match track systems.

Standard length is 1.4". Stem is not field cuttable. Powdercoat finishes standard, consult factory for Alumina

#### OPTICS

Optic integrates Reflection, Refraction and TIR offering 10°, 15°, 25°, 40° & 60° beams.