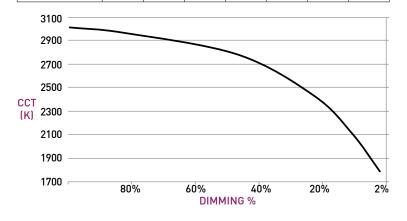

#### WARM DIM TO MIRROR INCANDESCENT DIMMING PROFILE

| 90W11<br>2700K - 1800K | Full on<br>100% | Dimmed<br>to 80% | Dimmed<br>to 70% | Dimmed<br>to 50% | Dimmed<br>to 20% | Dimmed<br>to 10% | Dimmed<br>to 2% |
|------------------------|-----------------|------------------|------------------|------------------|------------------|------------------|-----------------|
| CCT (K)                | 2700            | 2650             | 2620             | 2520             | 2180             | 1950             | 1800            |
| Light Output (Lm)      | 890             | 712              | 623              | 445              | 178              | 89               | 18              |
| Power (W)              | 16              | 13               | 11               | 8                | 3                | 1.6              | 0.3             |
| Efficacy (LPW)         | 56              | 56               | 56               | 56               | 56               | 56               | 56              |