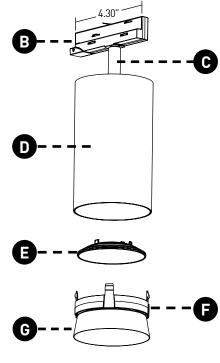

#### B TRACK ADAPTER

Proprietary asymmetric track adapter; compatible with Lucifer Lighting track only. Available in Black and White finishes to match track systems.

Standard length is 1.4". Stem is not field cuttable. Powdercoat finishes standard, consult factory for Alumina

#### BODY

Power supply integrated into fixture body. Available in powdercoat and Alumina

#### OPTICS

Optic integrates Reflection, Refraction and TIR offering 10°, 15°, 25°, 40° & 60° beams.

#### EFFECTS DEVICES

Track Head accepts 2 effects devices; Soft Focus Lens standard.

#### G BAFFLE

Baffle minimizes aperture glare and conceals view into fixture. Powdercoat finishes standard, consult factory for Alumina finishes.